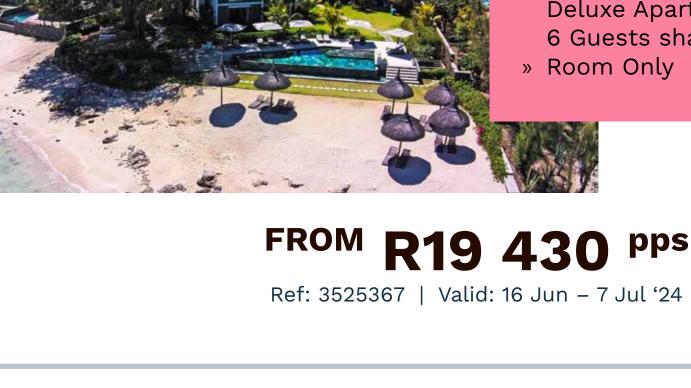

# Cap Onest Luxury Seff Catering

**WEST COAST** 

# » Room Only FROM R19 255 pps Ref: 3525450 | Valid: 16 Jun - 7 Jul '24

**FLY-IN INCLUDES** 

» Return flights ex JNB incl.

» Return seat in coach transfers

Premium Apartment based on

» 7 Nights stay in a 3-Bedroom

airline levies

6 Guests sharing